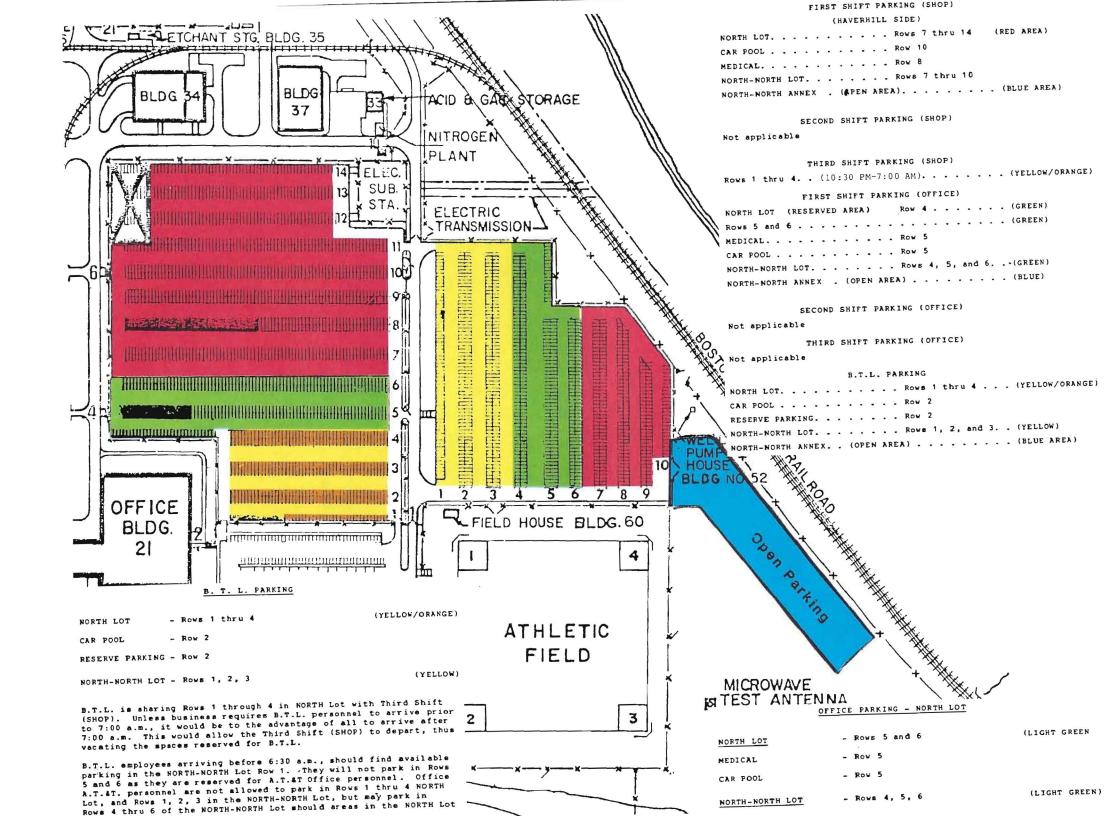

## **Parking Lot Rules**

For reasons of safety, the following regulations are mandatory for all employees who operate or park their vehicles on company premises:

- 1. Employees shall park their vehicles in the specified parking lots and areas in the plot plans shown on pages 2, 3 and 4.
- 2. Employees who use the parking lots shall register their vehicles with the Plant Protection organization and be issued a sticker which shall be affixed to the back of the rear-view mirror so that it can be read through the windshield. If you do not have a sticker, see your supervisor.
- 3. Vehicles shall be parked at right angles to the driving lanes and between marked stall lines.
- 4. Employees shall back into parking stalls so that all vehicles face the driving lanes when parked.
- 5. Campers and vans shall not be parked in the three endmost stalls in any row.
- 6. Safe driving is expected at all times. Drivers shall not exceed 15 miles per hour while on company property.
- 7. Pedestrians shall be given the right of way, but they shall not impede traffic and must exercise care when walking in or across lanes and driveways.

- 8. Employees shall drive at the right side of the roadways until necessary to make turns, and shall not drive across driving lanes and stall areas.
- 9. Employees who have arranged to be picked up by non-employees on company premises shall advise drivers not to drive vehicles into the employee parking lots.
- 10. Non-employee drivers discharging or picking up employees must do so within the north or south visitors' parking areas or on the circular drive in front of the office building.
- 11. Employee drivers entering or leaving the premises shall not drive into the visitors' parking areas to discharge or pick up other employees.
- 12. The Plant Protection organization shall be responsible for enforcing these regulations.