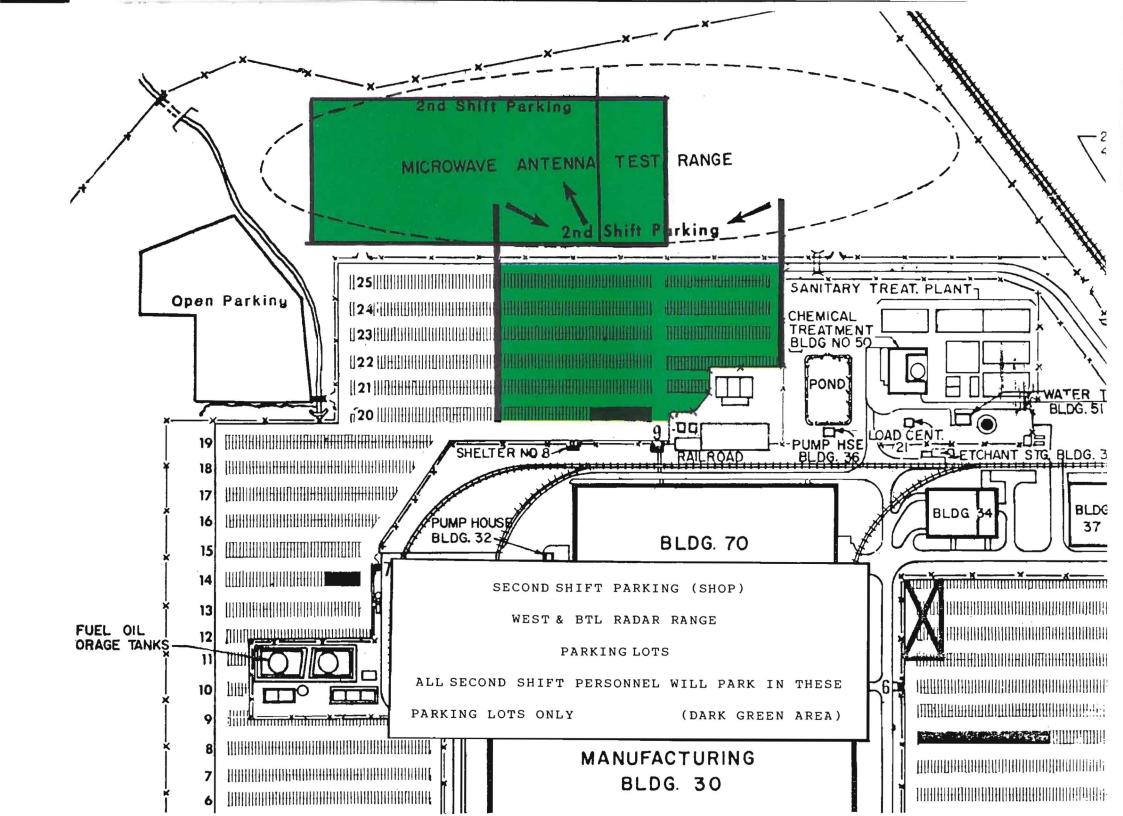

## **Parking Lot Rules**

For reasons of safety, the following regulations are mandatory for all employees who operate or park their vehicles on company premises:

- 1. Employees shall park their vehicles in the specified parking lots and areas in the plot plans shown on pages 2, 3 and 4.
- 2. Employees who use the parking lots shall register their vehicles with the Plant Protection organization and be issued a sticker which shall be affixed to the back of the rear-view mirror so that it can be read through the windshield. If you do not have a sticker, see your supervisor.
- 3. Vehicles shall be parked at right angles to the driving lanes and between marked stall lines.
- 4. Employees shall back into parking stalls so that all vehicles face the driving lanes when parked.
- 5. Campers and vans shall not be parked in the three endmost stalls in any row.
- 6. Safe driving is expected at all times. Drivers shall not exceed 15 miles per hour while on company property.
- 7. Pedestrians shall be given the right of way, but they shall not impede traffic and must exercise care when walking in or across lanes and driveways.

- 8. Employees shall drive at the right side of the roadways until necessary to make turns, and shall not drive across driving lanes and stall areas.
- 9. Employees who have arranged to be picked up by non-employees on company premises shall advise drivers not to drive vehicles into the employee parking lots.
- 10. Non-employee drivers discharging or picking up employees must do so within the north or south visitors' parking areas or on the circular drive in front of the office building.
- 11. Employee drivers entering or leaving the premises shall not drive into the visitors' parking areas to discharge or pick up other employees.
- 12. The Plant Protection organization shall be responsible for enforcing these regulations.