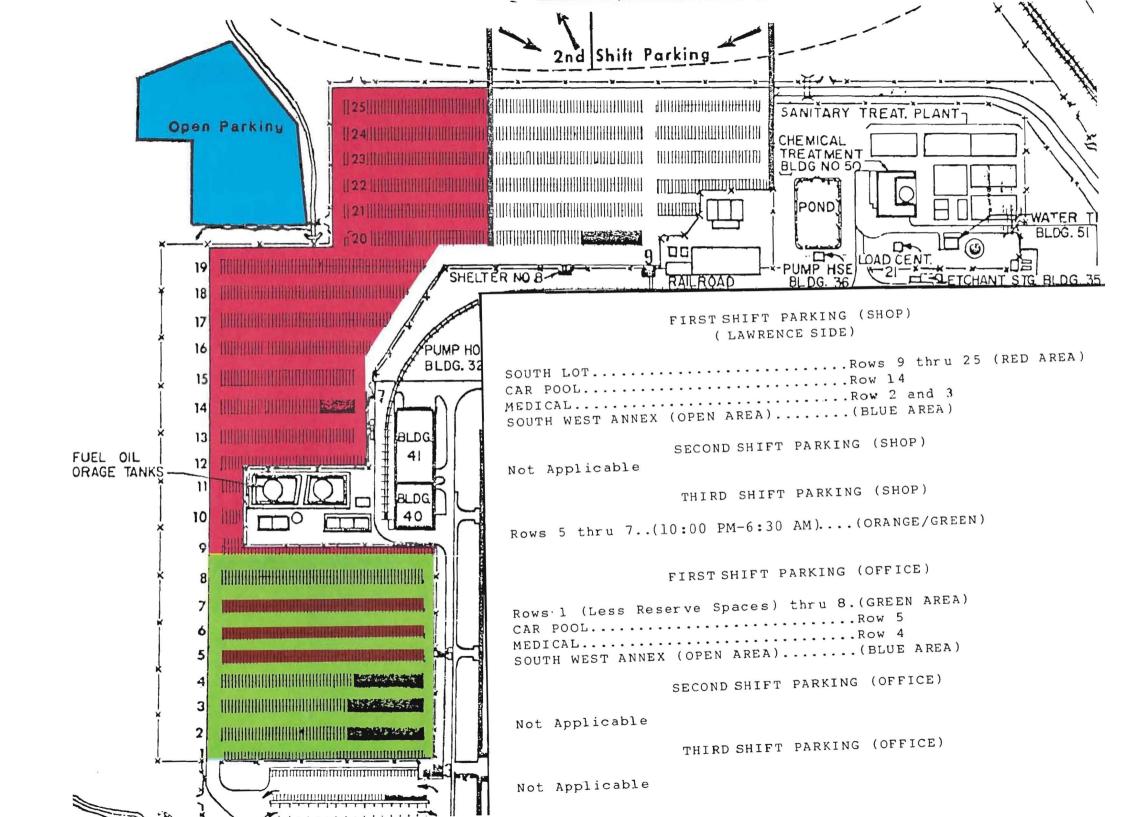

## **Parking Lot Rules**

For reasons of safety, the following regulations are mandatory for all employees who operate or park their vehicles on company premises:

- 1. Employees shall park their vehicles in the specified parking lots and areas in the plot plans shown on pages 2, 3 and 4.
- 2. Employees who use the parking lots shall register their vehicles with the Plant Protection organization and be issued a sticker which shall be affixed to the back of the rear-view mirror so that it can be read through the windshield. If you do not have a sticker, see your supervisor.
- 3. Vehicles shall be parked at right angles to the driving lanes and between marked stall lines.
- 4. Employees shall back into parking stalls so that all vehicles face the driving lanes when parked.
- 5. Campers and vans shall not be parked in the three endmost stalls in any row.
- 6. Safe driving is expected at all times. Drivers shall not exceed 15 miles per hour while on company property.
- 7. Pedestrians shall be given the right of way, but they shall not impede traffic and must exercise care when walking in or across lanes and driveways.

- 8. Employees shall drive at the right side of the roadways until necessary to make turns, and shall not drive across driving lanes and stall areas.
- 9. Employees who have arranged to be picked up by non-employees on company premises shall advise drivers not to drive vehicles into the employee parking lots.
- 10. Non-employee drivers discharging or picking up employees must do so within the north or south visitors' parking areas or on the circular drive in front of the office building.
- 11. Employee drivers entering or leaving the premises shall not drive into the visitors' parking areas to discharge or pick up other employees.
- 12. The Plant Protection organization shall be responsible for enforcing these regulations.